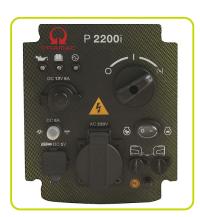

# **GENSET CONTROL**

#### **COMMANDS**

- Selector switch: O/I Air choke Valve Starting handle
- Smart throttle: Economy mode automatically adjusts the engine speed to the optimum level to provide excellent fuel economy and noise reduction.

# INSTRUMENTATION:

- Outputting energy (indicator light Green)
- Overloading and Oil alarming (indicators light Red)
- Parallel kit receptacles

# **PROTECTIONS**

• Overload • Oil Guard

# **OUTPUT:**

• DC 12V 8A • n°2 USB DC 5V 2A

#### **SOCKET TYPE**

| 230V BS1363 (13A) IP44 | 1 |
|------------------------|---|
|------------------------|---|

The information is aligned with the Data file at the time of download. Printed on 27/04/2022 (ID 16245)