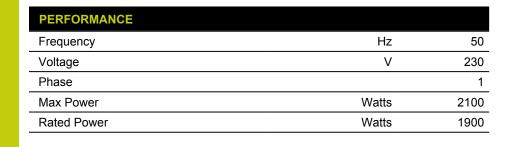

# **Alternator**

Voltage regulation system Inverter

| Dimensional data           |        |             |
|----------------------------|--------|-------------|
| Length                     | (L) mm | 428         |
| Width                      | (W) mm | 231         |
| Height                     | (H) mm | 369         |
| Dry weight                 | kg     | 21          |
| Carton box dimension LxWxH | mm     | 583x323x498 |